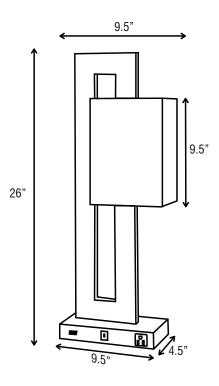

### **DIMENSIONS**

**Desk Lamp** 

**Single Table Lamp** 

9.5"

**Twin Table Lamp**