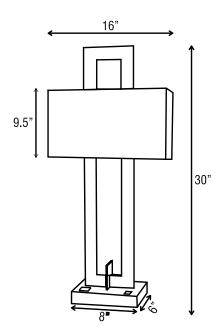

• Finish: Bronze Powder Coated Rust Proof Finish

Single Table Lamp

- **Shade:** Off White Brussels Hardback Shade
- **Socket Type**: 2 x E26 Sockets (Bulbs Not Included)
- **Switch:** 1 x Rocker Switch at base
- Charging: 1 x USB 2.1A Fast Charge Socket at base
- Outlet: 1 x Convenience Outlet at base
- Material: Metal Body

### **DIMENSIONS**

**Desk Lamp** 

**Single Table Lamp** 

9.5"

**Twin Table Lamp**