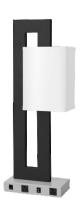

#### **PRODUCT IMAGE**

**Desk Lamp** 

- Finish: Bronze Powder Coated Rust Proof Finish
- Shade: Off White Brussels Hardback Shade
- Socket Type: 1 x E26 Sockets (Bulbs Not Included)
- **Switch:** 1 x Rocker Switch at base
- Charging: 1 x USB 2.1A Fast Charge Socket at base
- **Outlet:** 1 x Convenience Outlet at base
- Material: Metal Body