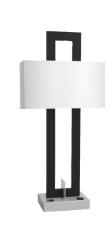

• Finish: Bronze Powder Coated Rust Proof Finish

Single Table Lamp

- **Shade:** Off White Brussels Hardback Shade
- **Socket Type**: 2 x E26 Sockets (Bulbs Not Included)
- **Switch:** 1 x Rocker Switch at base
- Charging: 1 x USB 2.1A Fast Charge Socket at base
- Outlet: 1 x Convenience Outlet at base
- Material: Metal Body