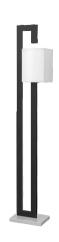

Floor Lamp

Finish: Bronze Powder Coated

- Rust Proof
  Shade: Off White Brussels
- Snade: Off White Brussels
   Hardback Shade
- Socket Type: 1 x E26 Sockets (Bulbs Not Included)
- Material: Metal Body