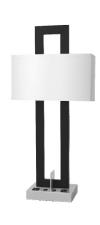

 Finish: Bronze Powder Coated Rust Proof Finish

**Twin Table Lamp** 

- **Shade:** Off White Brussels Hardback Shade
- **Socket Type**: 2 x E26 Sockets (Bulbs Not Included)
- **Switch**: 2 x Rocker Switch at base
- Charging: 2 x USB 2.1A Fast Charge Socket at base
- Outlet: 2 x Convenience Outlet at base
- Material: Metal Body