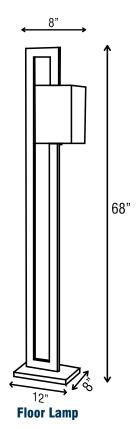

Floor Lamp

Finish: Bronze Powder Coated

- Rust Proof
  Shade: Off White Brussels
- Snade: Off White Brussels
   Hardback Shade
- Socket Type: 1 x E26 Sockets (Bulbs Not Included)
- Material: Metal Body

### **DIMENSIONS**

**Desk Lamp** 

**Single Table Lamp** 

9.5"

**Twin Table Lamp**